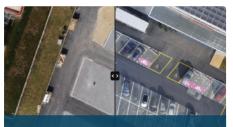

**Compare image maps over time** Compare two specific days to spot what has changed