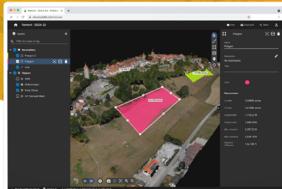

#### Analysis made easy

Get an instant view of any jobsite from anywhere, on your browser, in 2D and 3D, with results you can measure, explore, compare, share and collaborate on.

| 6 |    |
|---|----|
| I | _  |
| I |    |
| I | ШЦ |
| I | _  |

# Map, measure, and document the progress of your site

**3D point cloud** .las

**3D textured mesh** .fbx, .obj

**Orthomosaic** GeoTiff (.tif)

**Digital Surface Model (DSM)** GeoTiff (.tif)

## With a variety of tools

Measure, annotate and share Measure distances, highlight critical elements and share data with your team, clients or stakeholders

Overlay design plans and maps Compare the as-built with the asdesigned to instantly verify schedules and site progress.