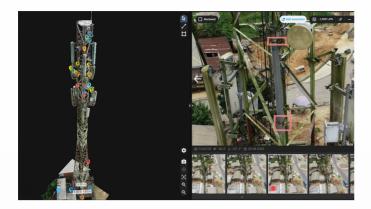

# 3D/2D Inspector

Click on any location on the 3D model or the Image map and get the most representative image containing the selected point so that you don't search the image yourself and save time.