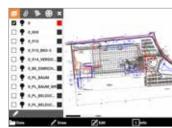

Main modules: GNSS, Manual TPS, Premium, Super Premium

Additional modules: Robotic TPS, Volume, Bathymetry, Road,

X-POLE, GIS, Locator, Build Extension

TPS Survey

TPS BIM Check

CAD drawing

Bathymetry module

GIS data

Scan to learn more about X-PAD Ultimate Survey