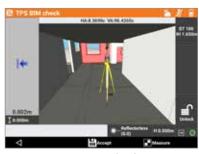

Main modules: GNSS, Manual TPS, Premium, Super Premium

Additional modules: Robotic TPS, Volume, Bathymetry, Road,

X-POLE, GIS, Locator, Build Extension

TPS Survey

TPS BIM Check

CAD drawing

Bathymetry module