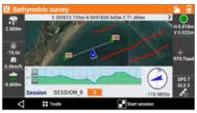

Main modules: GNSS, Manual TPS, Premium, Super Premium

Additional modules: Robotic TPS, Volume, Bathymetry, Road,

X-POLE, GIS, Locator, Build Extension

TPS Survey

TPS BIM Check

CAD drawing

Bathymetry module