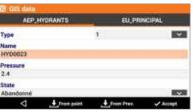

A variety of localisation options makes it easy to integrate your data with multiple map types and switch background coordinate systems with no effort.

Capture data in the field and transfer it to the office in real time with X-PAD Ultimate Survey's cloud enabled features.

# X-PAD Ultimate Survey Software that improves productivity





X-PAD Ultimate Survey has the right features and intuitive workflows to meet the demands of any job. Get started with our main modules, then add any one or more of our additional options to customise our solutions to meet your needs.

Main modules: GNSS, Manual TPS, Premium, Super Premium

Additional modules: Robotic TPS, Volume, Bathymetry, Road,

X-POLE, GIS, Locator, Build Extension



TPS Survey



TPS BIM Check



CAD drawing



Bathymetry module



GIS data



Scan to learn more about X-PAD Ultimate Survey

# X-PAD Ultimate Build A simple solution for construction crews





Discover X-PAD Ultimate Build, the ideal, user-friendly field software for your construction measuring and layout needs. It combines data from total stations or GNSS receivers, allowing you to perform measurements, stakeout and as-built with simple and functional procedures. The different mode of the TPS as a reference axis, intersection of two axes and batter boards, make it possible to proceed with tracking operations even in difficult conditions and with few reference points.



TPS Stakeout in X-PAD Build



The GeoMax software training was very good. The user-friendly software means you can't really go wrong. I think anyone can learn how to use the softwar