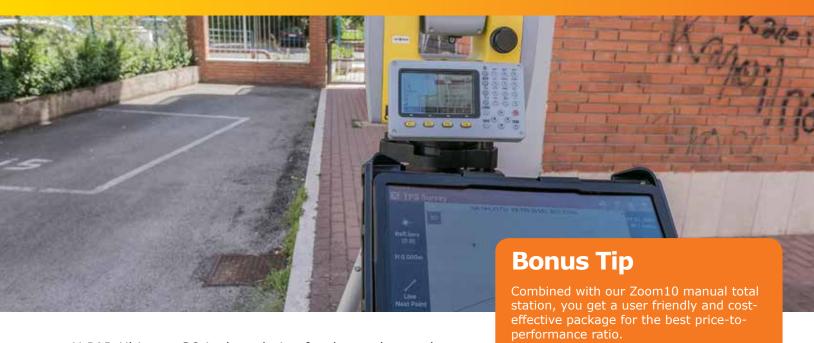

Main modules: GNSS, Manual TPS, Premium, Super Premium

Additional modules: Robotic TPS, Volume, Bathymetry, Road,

X-POLE, GIS, Locator, Build Extension

TPS Survey

TPS BIM Check

CAD drawing

Bathymetry module