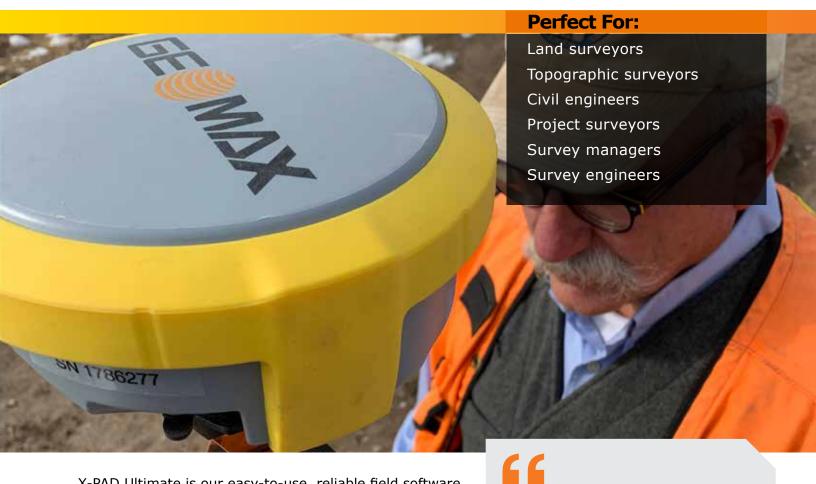

# X-PAD Ultimate Survey Software that thinks like a surveyor

X-PAD Ultimate is our easy-to-use, reliable field software for total stations, GNSS, locators and levels. It comes in three different versions: X-PAD Ultimate Survey and X-PAD Ultimate Build, X-PAD Ultimate GO.

X-PAD Ultimate Survey is specifically designed for professional surveyors. Built to run on Android devices, it delivers all the tools you need right on your data collector, tablet or phone. With the familiarity of the Android interface and the intuitive workflow of X-PAD, you will be functioning at high efficiency in no time, with very little training required.

Selecting a saved job in X-PAD

TPS point stakeout

X-PAD is efficient, accurate, reliable, and logical software. It thinks like a surveyor. I would absolutely recommend X-PAD to others.

Matt Filus Land Surveyor & Certified Floodplain Manager The Excelsior Group Wisconsin, USA

A variety of localisation options makes it easy to integrate your data with multiple map types and switch background coordinate systems with no effort.

Capture data in the field and transfer it to the office in real time with X-PAD Ultimate Survey's cloud enabled features.