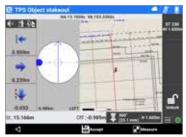

Selecting a saved job in X-PAD

TPS point stakeout

X-PAD is efficient, accurate, reliable, and logical software. It thinks like a surveyor. I would absolutely recommend X-PAD to others.

Matt Filus Land Surveyor & Certified Floodplain Manager The Excelsior Group Wisconsin, USA