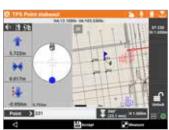

Selecting a saved job in X-PAD

TPS point stakeout

X-PAD is efficient, accurate, reliable, and logical software. It thinks like a surveyor. I would absolutely recommend X-PAD to others.

Matt Filus Land Surveyor & Certified Floodplain Manager The Excelsior Group Wisconsin, USA